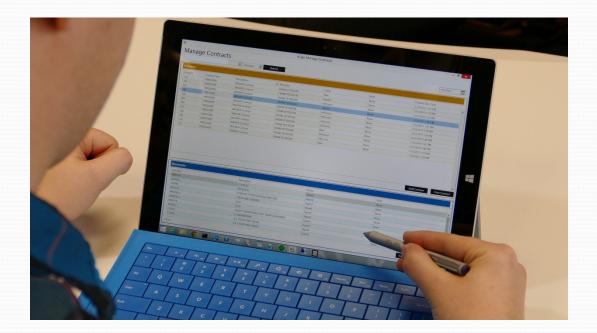

#### ImageQuest Document Repository

- On-site repository for:
  - Signed completed documents
  - Reference copy of vaulted docs
  - Stamped docs from County recording
- Central repository interface to external applications
  - Queueing for document delivery to mobile signing devices
  - Data source for process monitoring dashboards