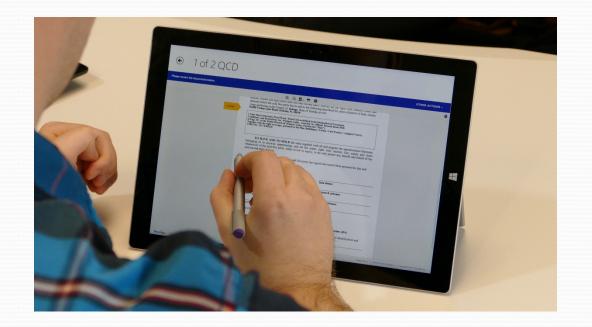

#### **Presenter Tablet**

- Microsoft Surface Pro 3 Windows 8.1 app
- Controls buyer signing experience

# **Presenter Tablet**

- Full size paper-like display for presentation
- Intuitive gesture controls for presenter

|   | Electronic Signir                                                                  |                                                                                                         |                                                                                         |   |
|---|------------------------------------------------------------------------------------|---------------------------------------------------------------------------------------------------------|-----------------------------------------------------------------------------------------|---|
| F | BAZOOKA Contract                                                                   | BAZOOKA Contract                                                                                        |                                                                                         |   |
|   | Costby Farmily Contract                                                            | Annual 214<br>Insurance of Wommun<br>Costby Family Contract<br>M res<br>Access 23<br>Prennes Al Natagon | BAZOOKA Contract<br>Minut a<br>Minut American<br>BAZOOKA Contract<br>Minut a<br>Minut a |   |
|   | Anne 20<br>Provide Al Monton<br>BADOX Contract<br>Minare 20<br>Provide Set Revenue | BAZOOKA COLE                                                                                            | Costy Family Contract                                                                   | - |
|   | BAZOOKA CONTACT                                                                    | Anne A<br>DEINSC<br>Official<br>Anne                                                                    |                                                                                         |   |
|   |                                                                                    |                                                                                                         |                                                                                         |   |

#### **Presenter Tablet**

• Dashboard for signing progress

• Pen input for on-screen annotations