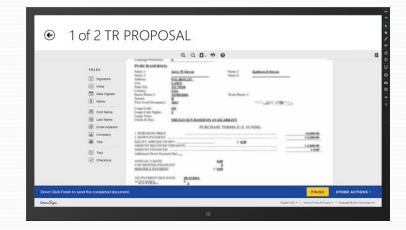

## DocuSign eSigning

- DocuSign hosts signing experience
- Oracle generates PDF documents with invisible "anchor text"
  - Flexible placement of signature tabs
- Signature, initials, name, date and checkbox fields
- DocuSign guided signing experience
  - "tap to sign"
  - Captures all required signatures
  - Controlled focus on document areas
- Informa eDocs interaction is via the DocuSign API

#### **Buyer Tablets**

- Displays document for buyer signing
- Browser based device independent signing experience
- Presenter sends document to device
  - Wait screen presented until action is required
  - No scrolling through documents
- DocuSign guided signing experience
  - Adopt signature once, then "click to sign"
  - Rapid signing progress
- Each signer has own tablet