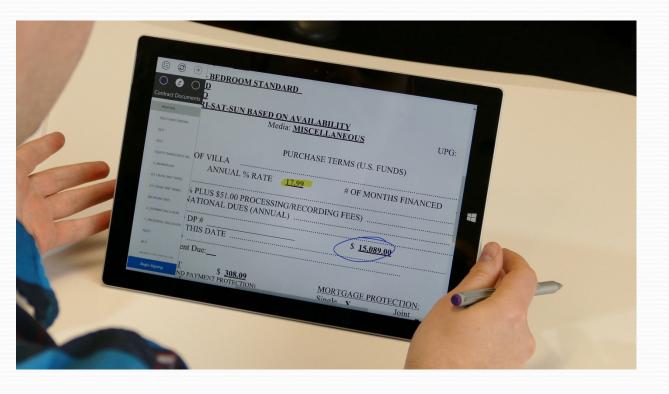

#### **Presenter Tablet**

- Microsoft Surface Pro 3 Windows 8.1 app
- Controls buyer signing experience

# **Presenter Tablet**

- Full size paper-like display for presentation
- Intuitive gesture controls for presenter

|   | Electronic Signir                                                                  |                                                                                                         |                                                                                         |   |
|---|------------------------------------------------------------------------------------|---------------------------------------------------------------------------------------------------------|-----------------------------------------------------------------------------------------|---|
| F | BAZOOKA Contract                                                                   | BAZOOKA Contract                                                                                        |                                                                                         |   |
|   | Costby Farmily Contract                                                            | Annual 214<br>Insurance of Wommun<br>Costby Family Contract<br>M res<br>Access 23<br>Prennes Al Natagon | BAZOOKA Contract<br>Minut a<br>Minut American<br>BAZOOKA Contract<br>Minut a<br>Minut a |   |
|   | Anne 20<br>Provide Al Monton<br>BADOX Contract<br>Minare 20<br>Provide Set Revenue | BAZOOKA COLE                                                                                            | Costy Family Contract                                                                   | - |
|   | BAZOOKA CONTACT                                                                    | Anne A<br>DEINSC<br>Official<br>Anne                                                                    |                                                                                         |   |
|   |                                                                                    |                                                                                                         |                                                                                         |   |

#### **Presenter Tablet**

• Dashboard for signing progress

• Pen input for on-screen annotations