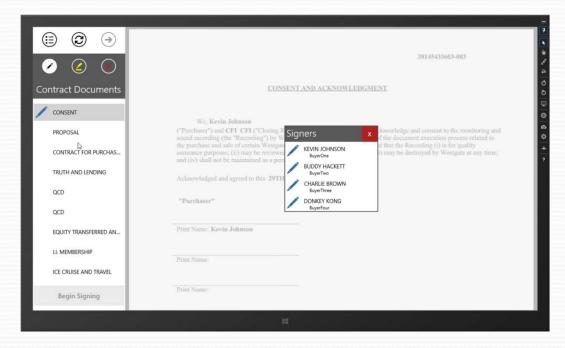

## DocuSign eSigning

- DocuSign hosts signing experience
- Oracle generates PDF documents with invisible "anchor text"
  - Flexible placement of signature tabs
- Signature, initials, name, date and checkbox fields
- DocuSign guided signing experience
  - "tap to sign"
  - Captures all required signatures
  - Controlled focus on document areas
- Informa eDocs interaction is via the DocuSign API

#### **Buyer Tablets**

- Displays document for buyer signing
- Browser based device independent signing experience
- Presenter sends document to device
  - Wait screen presented until action is required
  - No scrolling through documents
- DocuSign guided signing experience
  - Adopt signature once, then "click to sign"
  - Rapid signing progress
- Each signer has own tablet